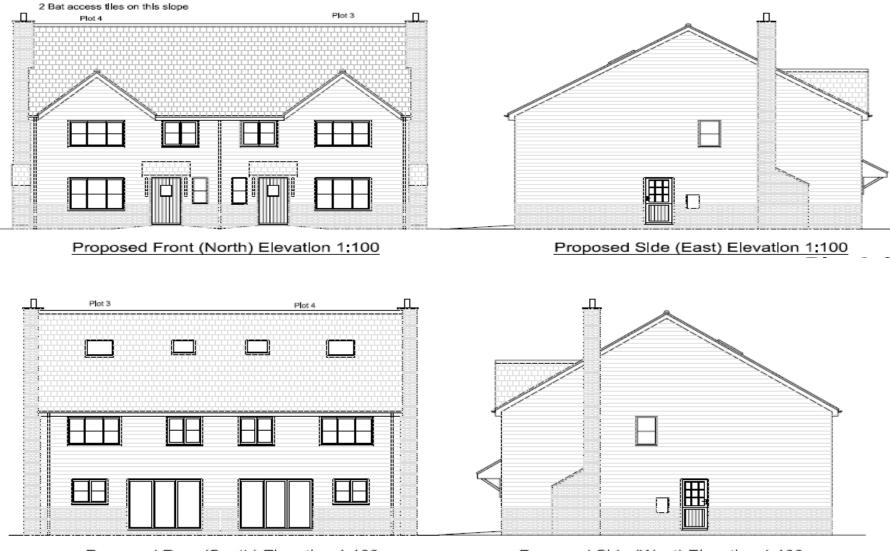

### Proposed House Elevations for Plot 3 & 4

Proposed Rear (South) Elevation 1:100

Proposed Side (West) Elevation 1:100