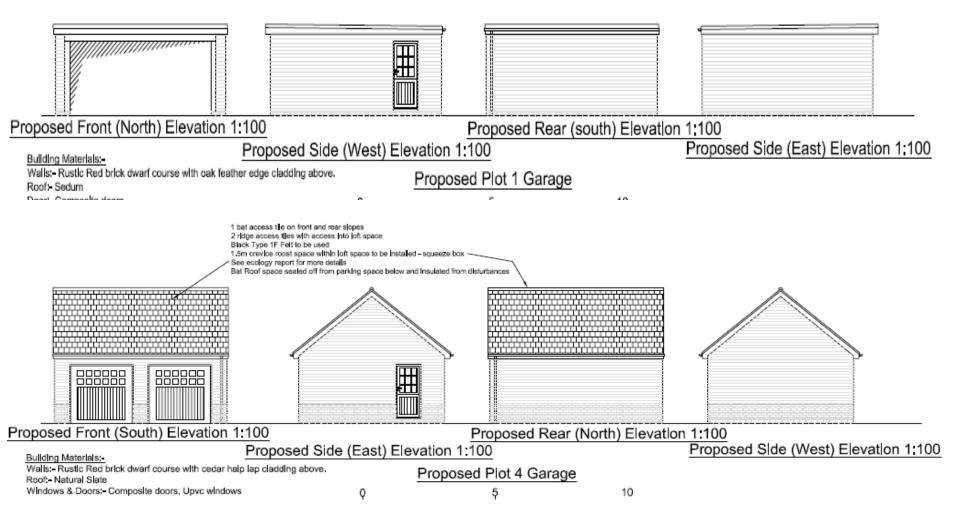

L Oxford House 12 The Butts Bratton Wilts BA13 4SW



Wiltshire Council

18/11871/FUL Oxford House 12 The Butts Bratton Wilts BA13 4SW



### Site Location Plan

Aerial Photography

Site Location Plan



### Site Plan Showing Oxford House (now demolished)



### Proposed Site Redevelopment Block Plan



#### Proposed House Elevations for Plot 1



Proposed Floor Plans for Plot 1





### **Proposed House Elevations for Plot 2**



Proposed Rear (East) Elevation 1:100

Proposed Side (North) Elevation 1:100

Proposed Floor Plans for Plot 2



· · · · · ·

### Proposed House Elevations for Plot 3 & 4



Proposed Rear (South) Elevation 1:100

Proposed Side (West) Elevation 1:100

### Plot 3 and 4 - Contextual Plan





Proposed Floor Plans for Plots 3 & 4





### **Proposed Garaging Plans**



### Consented 3-House Scheme under (implemented) 18/05492/VAR





Above – Approved plot 3 elevations (18/05492/VAR) Below – Proposed elevations for plots 3 & 4(18/11871/FUL)



Oxford House (now demolished)



### Entrance to site plots 3 and 4 viewed from the Butts



## View of plots 1 and 2 south through site from north



### 10 The Butts (grade II listed) viewed north from centre of site



## Garage to plot 4 viewed east through site



### View through site towards 4 Reeves Piece and plots 3 and 4



### Driveway to Plots 3 and 4 viewed from east



### View through site west towards Plots 1 and 2



View through site towards southwest



#### View of 4 Reeves Piece and eastern section of site from Reeves Piece



**Comparison Slides** 



Top left – Approved 3 house Scheme Botto