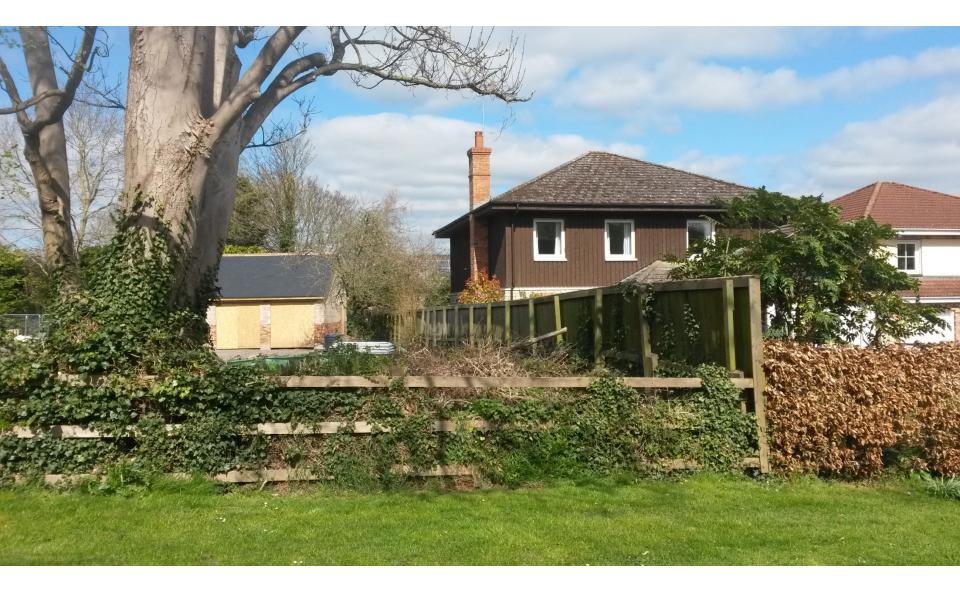

d Floor Plans for Plots 3 & 4





### **Proposed Garaging Plans**



### Consented 3-House Scheme under (implemented) 18/05492/VAR





Above – Approved plot 3 elevations (18/05492/VAR) Below – Proposed elevations for plots 3 & 4(18/11871/FUL)



Oxford House (now demolished)



### Entrance to site plots 3 and 4 viewed from the Butts



## View of plots 1 and 2 south through site from north



### 10 The Butts (grade II listed) viewed north from centre of site



## Garage to plot 4 viewed east through site



### View through site towards 4 Reeves Piece and plots 3 and 4



### Driveway to Plots 3 and 4 viewed from east



### View through site west towards Plots 1 and 2



View through site towards southwest



#### View of 4 Reeves Piece and eastern section of site from Reeves Piece



**Comparison Slides** 



Top left – Approved 3 house Scheme Bottom Right – Proposed 4 house development



Refused Application 18/08346/FUL



#### Elevations of Plots 3 and 4 of refused application 18/08346/FUL



Refused application 18/08346/FUL Plot 4 relationship with No. 4 Reeves Piece



#### Proposed Front (North) Elevation of Plot 4 & No.4 Reeves Plece 1:100

o 7 40

# Wiltshire Council Where everybody matters

Western Area Planning Committee

29 June 2016