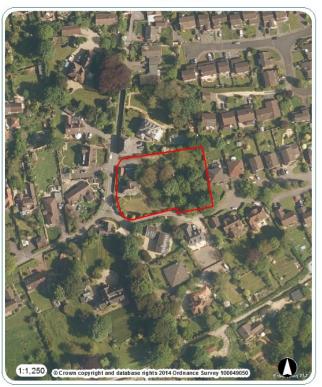

# Wiltshire Council Where everybody matters

Western Area Planning Committee

3 April 2019

7a) Oxford House, 12 The Butts, Bratton BA13 4SW Reference: 18/11871/FUL Following demolition of existing dwelling erection of replacement dwelling and 3 additional dwellings with associated landscaping (material revision to refused application 18/08346/FUL)

**Recommendation – Approve subject to conditions** 

Wiltshire Council Where everybody matters 18/11871/FUL Oxford House 12 The Butts Bratton Wilts BA13 4SW



Wiltshire Council

18/11871/FUL Oxford House 12 The Butts Bratton Wilts BA13 4SW



### Site Location Plan

Aerial Photography

Site Location Plan



### Site Plan Showing Oxford House (now demolished)



### Proposed Site Redevelopment Block Plan



#### Proposed House Elevations for Plot 1



Proposed Floor Plans for Plot 1





### **Proposed House Elevations for Plot 2**



Proposed Rear (East) Elevation 1:100

Proposed Side (North) Elevation 1:100

Proposed Floor Plans for Plot 2



· · · · · ·

### Proposed House Elevations for Plot 3 & 4



Proposed Rear (South) Elevation 1:100

Proposed Side (West) Elevation 1:100

### Plot 3 and 4 - Contextual Plan





Proposed Floor Plans for Plots 3 & 4





### **Proposed Garaging Plans**



### Consented 3-House Scheme under (implemented) 18/05492/VAR





Above – Approved plot 3 elevations (18/05492/VAR) Below – Proposed