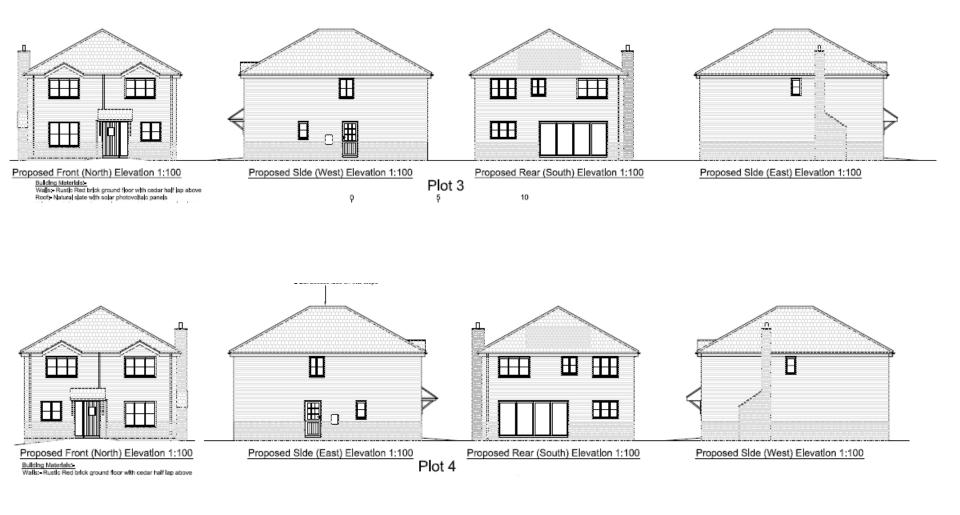

### Proposed House Elevations for Plot 3 & 4

Proposed Rear (South) Elevation 1:100

Proposed Side (West) Elevation 1:100