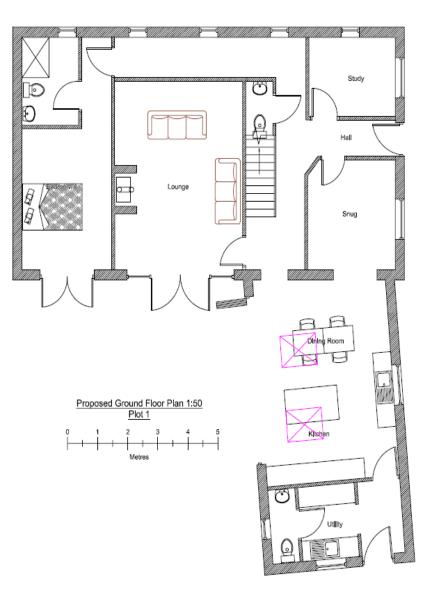

rs

Western Area Planning Committee

3 April 2019

7a) Oxford House, 12 The Butts, Bratton BA13 4SW Reference: 18/11871/FUL Following demolition of existing dwelling erection of replacement dwelling and 3 additional dwellings with associated landscaping (material revision to refused application 18/08346/FUL)

**Recommendation – Approve subject to conditions** 

Wiltshire Council Where everybody matters 18/11871/FUL Oxford House 12 The Butts Bratton Wilts BA13 4SW



Wiltshire Council

18/11871/FUL Oxford House 12 The Butts Bratton Wilts BA13 4SW



### Site Location Plan

Aerial Photography

Site Location Plan



### Site Plan Showing Oxford House (now demolished)



### Proposed Site Redevelopment Block Plan



#### Proposed House Elevations for Plot 1



Proposed Floor Plans for Plot 1





### **Proposed House Elevations for Plot 2**



Proposed Rear (East) Elevation 1:100

Proposed Side (North) Elevation 1:100

Proposed Floor Plans for Plot 2



· · · · · ·

### Proposed House Elevations for Plot 3 & 4



Proposed Rear (South) Elevation 1:100

Proposed Side (West) Elevation 1:100

### Plot 3 and 4 - Contextual Plan





Proposed Floor Plans for Plots 3 & 4





### **Proposed Garaging Plans**



### Consented 3-House Scheme under (implemented) 18/05492/VAR





Above – Approved plot 3 elevations (18/05492/VAR) Below – Proposed elevations for plots 3 & 4(18/11871/FUL)



Oxford House (now demolished)



### Entrance to site plots 3 and 4 viewed from the Butts



## View of plots 1 and 2 south through site from north



### 10 The Butts (grade II listed) viewed north from