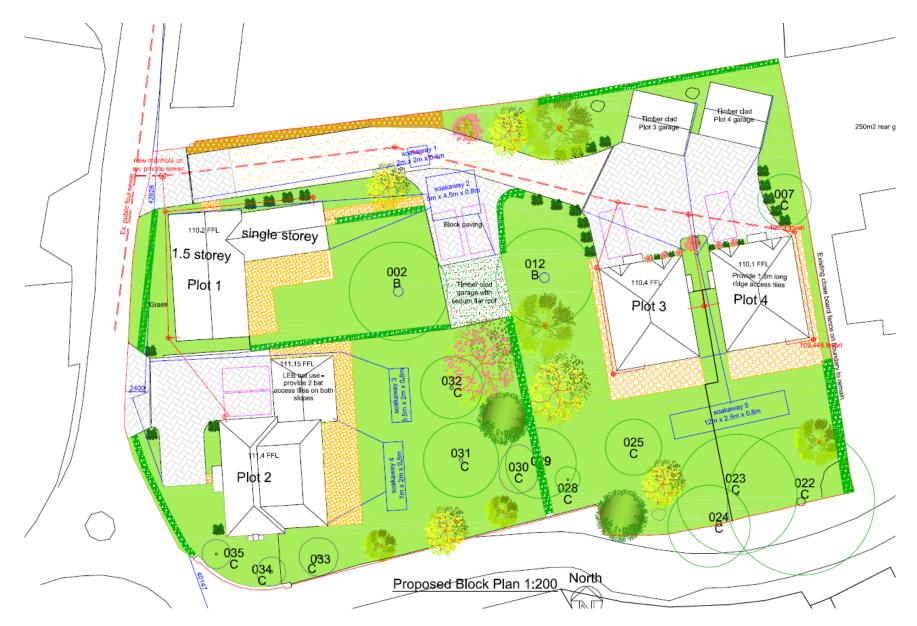

Approved plot 3 elevations (18/05492/VAR) Below – Proposed elevations for plots 3 & 4(18/11871/FUL)



Oxford House (now demolished)



### Entrance to site plots 3 and 4 viewed from the Butts



## View of plots 1 and 2 south through site from north



### 10 The Butts (grade II listed) viewed north from centre of site



## Garage to plot 4 viewed east through site



### View through site towards 4 Reeves Piece and plots 3 and 4



### Driveway to Plots 3 and 4 viewed from east



### View through site west towards Plots 1 and 2



View through site towards southwest



#### View of 4 Reeves Piece and eastern section of site from Reeves Piece



**Comparison Slides** 



Top left – Approved 3 house Scheme Bottom Right – Proposed 4 house development



Refused Application 18/08346/FUL



#### Elevations of Plots 3 and 4 of refused application 18/08346/FUL



Refused application 18/08346/FUL Plot 4 relationship with No. 4 Reeves Piece



#### Proposed Front (North) Elevation of Plot 4 & No.4 Reeves Plece 1:100

o 7 40

# Wiltshire Council Where everybody matters

Western Area Planning Committee

29 June 2016