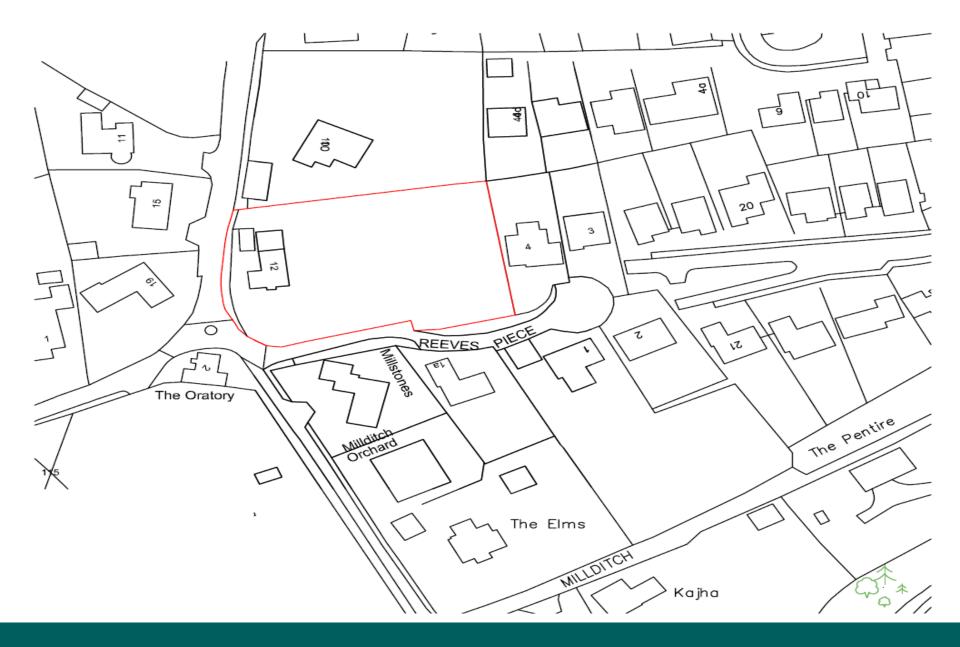

# Wiltshire Council Where everybody matters

Western Area Planning Committee

3 April 2019

7a) Oxford House, 12 The Butts, Bratton BA13 4SW Reference: 18/11871/FUL Following demolition of existing dwelling erection of replacement dwelling and 3 additional dwellings with associated landscaping (material revision to refused application 18/08346/FUL)

**Recommendation – Approve subject to conditions** 

Wiltshire Council Where everybody matters 18/11871/FUL Oxford House 12 The Butts Bratton Wilts BA13 4SW



Wiltshire Council

18/11871/FUL Oxford House 12 The Butts Bratton Wilts BA13 4SW



### Site Location Plan

Aerial Photography

Site Location Plan



### Site Plan Showing Oxford House (now demolished)



### Proposed Site Redevelopment Block Plan



#### Proposed House Elevations for Plot 1



Proposed Floor Plans for Plot 1





### **Proposed House Elevations for Plot 2**



Proposed Rear (East) Elevation 1:100

Proposed Side (North) Elevation 1:100

Proposed Floor Plans for Plot 2



· · · · · ·

### Proposed House Elevations for Plot 3 & 4



Proposed Rear (South) Elevation 1:100

Proposed Side (West) Elevation 1:100

### Plot 3 and 4 - Contextual Plan





Proposed Floor Plans for Plots 3 & 4





### **Proposed Garaging Plans**



### Consented 3-House Scheme under (implemented) 18/05492/VAR





Above – Approved plot 3 elevations (18/05492/VAR) Below – Proposed elevations for plots 3 & 4(18/11871/FUL)



Oxford House (now demo