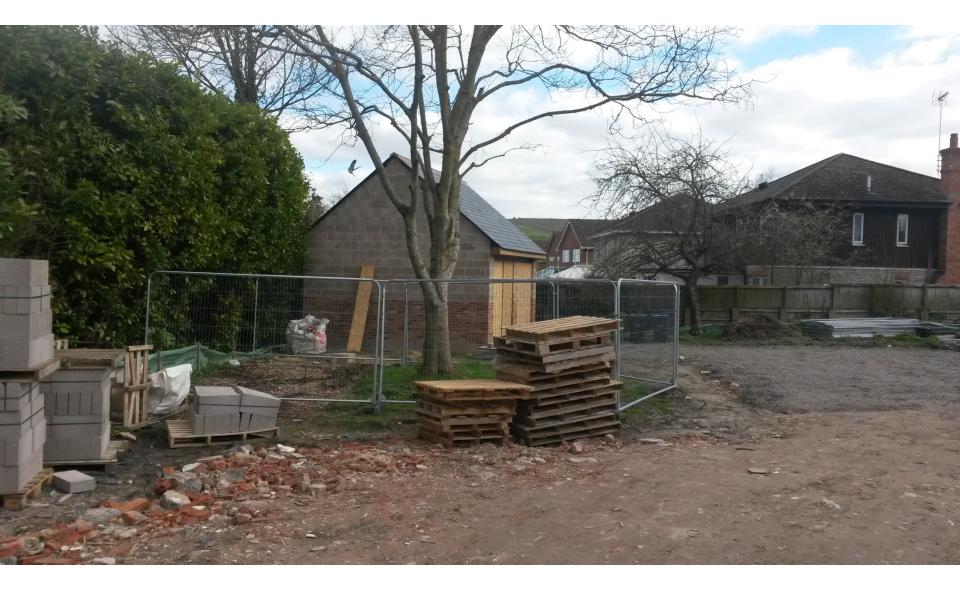

(East) Elevation 1:100

Proposed Side (North) Elevation 1:100

Proposed Floor Plans for Plot 2



· · · · · ·

### Proposed House Elevations for Plot 3 & 4



Proposed Rear (South) Elevation 1:100

Proposed Side (West) Elevation 1:100

### Plot 3 and 4 - Contextual Plan





Proposed Floor Plans for Plots 3 & 4





### **Proposed Garaging Plans**



### Consented 3-House Scheme under (implemented) 18/05492/VAR





Above – Approved plot 3 elevations (18/05492/VAR) Below – Proposed elevations for plots 3 & 4(18/11871/FUL)



Oxford House (now demolished)



### Entrance to site plots 3 and 4 viewed from the Butts



## View of plots 1 and 2 south through site from north



### 10 The Butts (grade II listed) viewed north from centre of site



## Garage to plot 4 viewed east through site



### View through site towards 4 Reeves Piece and plots 3 and 4



### Driveway to Plots 3 and 4 viewed from east



### View through site west towards Plots 1 and 2



View through site towards southwest



#### View of 4 Reeves Piece and eastern section of site from Reeves Piece



**Comparison Slides** 



Top left – Approved 3 house Scheme Bottom Right – Proposed 4 house development



Refused Application 18/08346/FUL



#### Elevations of Plots 3 and 4 of refused application 18/08346/FUL



Refused application 18/08346/FUL Plot 4 relationship with No. 4 Reeves Piece



#### Proposed Front (North) Elevation of Plot 4 & No.4 Reeves Plece 1:100

o 7 40

# Wiltshire Council Where everybody matters

Western Area Planning Committee

29 June 2016