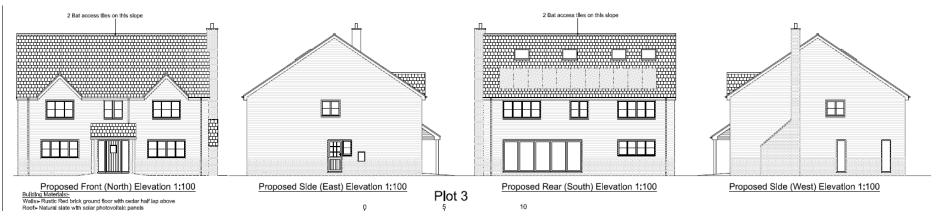

### Proposed House Elevations for Plot 3 & 4

Proposed Rear (South) Elevation 1:100

Proposed Side (West) Elevation 1:100