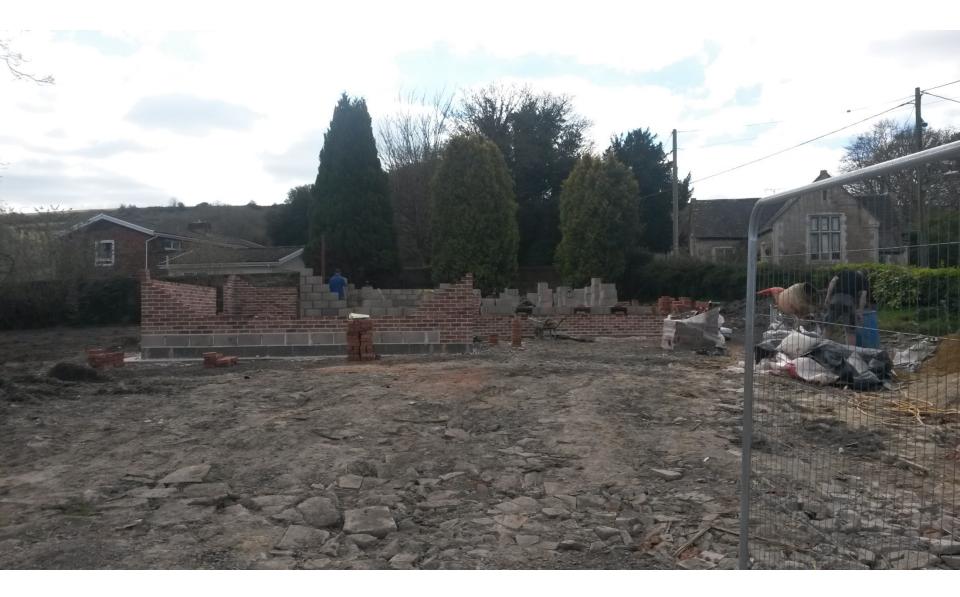

### Consented 3-House Scheme under (implemented) 18/05492/VAR

Above – Approved plot 3 elevations (18/05492/VAR) Below – Proposed elevations for plots 3 & 4(18/11871/FUL)

Oxford House (now demolished)