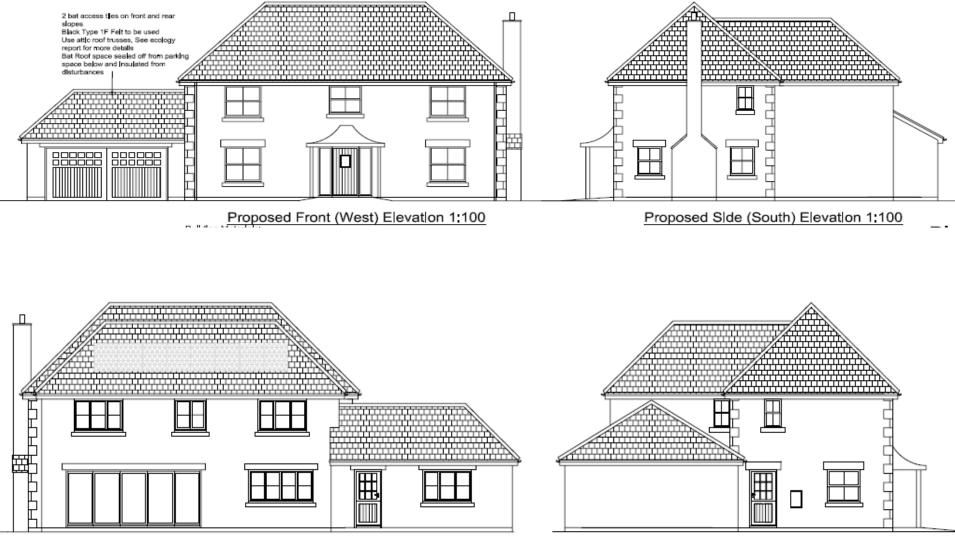

7a) Oxford House, 12 The Butts, Bratton BA13 4SW Reference: 18/11871/FUL Following demolition of existing dwelling erection of replacement dwelling and 3 additional dwellings with associated landscaping (material revision to refused application 18/08346/FUL)

**Recommendation – Approve subject to conditions** 

Wiltshire Council Where everybody matters 18/11871/FUL Oxford House 12 The Butts Bratton Wilts BA13 4SW



Wiltshire Council

18/11871/FUL Oxford House 12 The Butts Bratton Wilts BA13 4SW



### Site Location Plan

Aerial Photography

Site Location Plan



### Site Plan Showing Oxford House (now demolished)



### Proposed Site Redevelopment Block Plan



#### Proposed House Elevations for Plot 1



Proposed Floor Plans for Plot 1





### **Proposed House Elevations for Plot 2**



Proposed Rear (East) Elevation 1:100

Proposed Side (North) Elevation 1:100

Proposed Floor Plans for Plot 2



· · · · · ·

### Proposed House Elevations for Plot 3 & 4



Proposed Rear (South) Elevation 1:100

Proposed Side (West) Elevation 1:100

### Plot 3 and 4 - Contextual Plan





Proposed Floor Plans for Plots 3 & 4





### **Proposed Garaging Plans**



### Consented 3-House Scheme under (implemented) 18/05492/VAR





Above – Approved plot 3 elevations (18/05492/VAR) Below – Proposed elevations for plots 3 & 4(18/11871/FUL)



Oxford House (now demolished)



### Entrance to site plots 3 and 4 viewed from the Butts



## View of plots 1 and 2 south through site from north



### 10 The Butts (grade II listed) viewed north from centre of site



## Garage to plot 4 viewed east