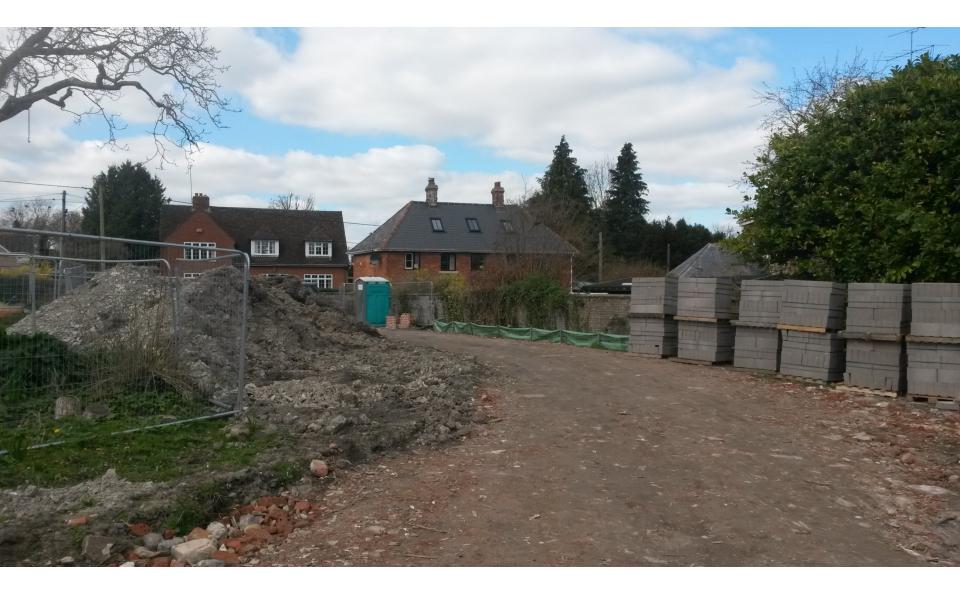

Proposed House Elevations for Plot 3 & 4



Proposed Rear (South) Elevation 1:100

Proposed Side (West) Elevation 1:100

### Plot 3 and 4 - Contextual Plan





Proposed Floor Plans for Plots 3 & 4





### **Proposed Garaging Plans**



### Consented 3-House Scheme under (implemented) 18/05492/VAR





Above – Approved plot 3 elevations (18/05492/VAR) Below – Proposed elevations for plots 3 & 4(18/11871/FUL)



Oxford House (now demolished)



### Entrance to site plots 3 and 4 viewed from the Butts



## View of plots 1 and 2 south through site from north



### 10 The Butts (grade II listed) viewed north from centre of site



## Garage to plot 4 viewed east through site



### View through site towards 4 Reeves Piece and plots 3 and 4



### Driveway to Plots 3 and 4 viewed from east



### View through site west towards Plots 1 and 2



View through site towards southwest



#### View of 4 Reeves Piece and eastern section of site from Reeves Piece



**Comparison Slides** 



Top left – Approved 3 house Scheme Bottom Right – Proposed 4 house development



Refused Application 18/08346/FUL



#### Elevations of Plots 3 and 4 of refused application 18/08346/FUL



Refused application 18/08346/FUL Plot 4 relationship with No. 4 Reeves Piece



#### Proposed Front (North) Elevation of Plot 4 & No.4 Reeves Plece 1:100

o 7 40

# Wiltshire Council Where everybody matters

Western Area Planning Committee

29 June 2016