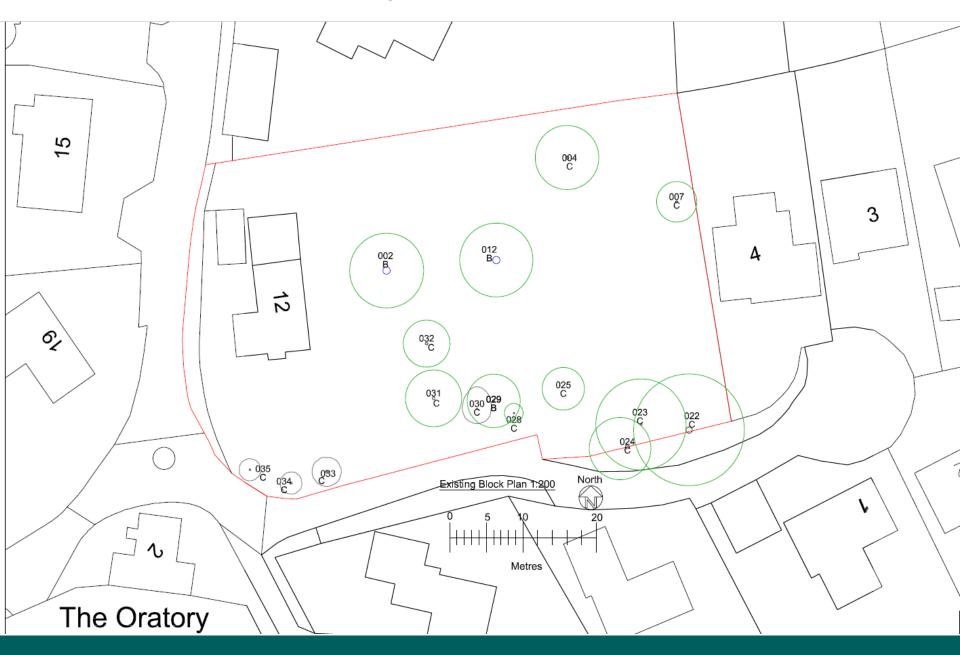

# Wiltshire Council Where everybody matters

Western Area Planning Committee

3 April 2019

7a) Oxford House, 12 The Butts, Bratton BA13 4SW Reference: 18/11871/FUL Following demolition of existing dwelling erection of replacement dwelling and 3 additional dwellings with associated landscaping (material revision to refused application 18/08346/FUL)

**Recommendation – Approve subject to conditions** 

Wiltshire Council Where everybody matters 18/11871/FUL Oxford House 12 The Butts Bratton Wilts BA13 4SW



Wiltshire Council

18/11871/FUL Oxford House 12 The Butts Bratton Wilts BA13 4SW



### Site Location Plan

Aerial Photography

Site Location Plan



### Site Plan Showing Oxford House (now demolished)



### Proposed Site Redevelopment Block Plan



#### Proposed House Elevations for Plot 1



Proposed Floor Plans for Plot 1





### **Proposed House Elevations for Plot 2**



Proposed Rear (East) Elevation 1:100

Proposed Side (North) Elevation 1:100

Proposed Floor Plans for Plot 2



· · · · · ·

### Proposed House Elevations for Plot 3 & 4



Proposed Rear (South) Elevation 1:100

Proposed Side (West) Elevation 1:100

### Plot 3 and 4 - Contextual Plan





Proposed Floor Plans for Plots 3 & 4





### **Proposed Garaging Plans**



### Consented 3-House Scheme under (implemented) 18/05492/VAR





Above – Approved plot 3 elevations (18/05492/VAR) Below – Proposed elevations for plots 3 & 4(18/11871/FUL)



Oxford House (now demolished)



### Entrance to site plots 3 and 4 viewed fr