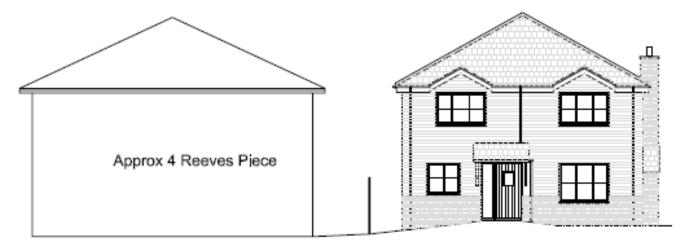

#### Proposed Front (North) Elevation of Plot 4 & No.4 Reeves Plece 1:100

o 7 40