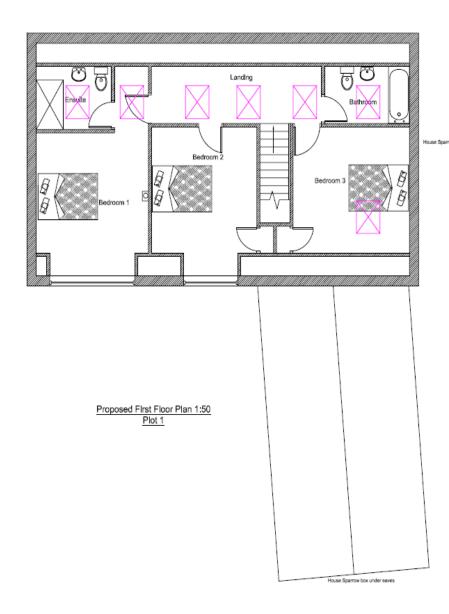

Western Area Planning Committee

3 April 2019

7a) Oxford House, 12 The Butts, Bratton BA13 4SW Reference: 18/11871/FUL Following demolition of existing dwelling erection of replacement dwelling and 3 additional dwellings with associated landscaping (material revision to refused application 18/08346/FUL)

**Recommendation – Approve subject to conditions** 

Wiltshire Council Where everybody matters 18/11871/FUL Oxford House 12 The Butts Bratton Wilts BA13 4SW



Wiltshire Council

18/11871/FUL Oxford House 12 The Butts Bratton Wilts BA13 4SW



### Site Location Plan

Aerial Photography

Site Location Plan



### Site Plan Showing Oxford House (now demolished)



### Proposed Site Redevelopment Block Plan



#### Proposed House Elevations for Plot 1



Proposed Floor Plans for Plot 1





### **Proposed House Elevations for Plot 2**



Proposed Rear (East) Elevation 1:100

Proposed Side (North) Elevation 1:100

Proposed Floor Plans for Plot 2



· · · · · ·

### Proposed House Elevations for Plot 3 & 4



Proposed Rear (South) Elevation 1:100

Proposed Side (West) Elevation 1:100

### Plot 3 and 4 - Contextual Plan





Proposed Floor Plans for Plots 3 & 4





### **Proposed Garaging Plans**



### Consented 3-House Scheme under (implemented) 18/05492/VAR





Above – Approved plot 3 elevations (18/05492/VAR) Below – Proposed elevations for plots 3 & 4(18/11871/FUL)



Oxford House (now demolished)



### Entrance to site plots 3 and 4 viewed from the Butts



## View of plots 1 and 2 south through site from north



### 10 The Butts (grade II listed) viewed north from c