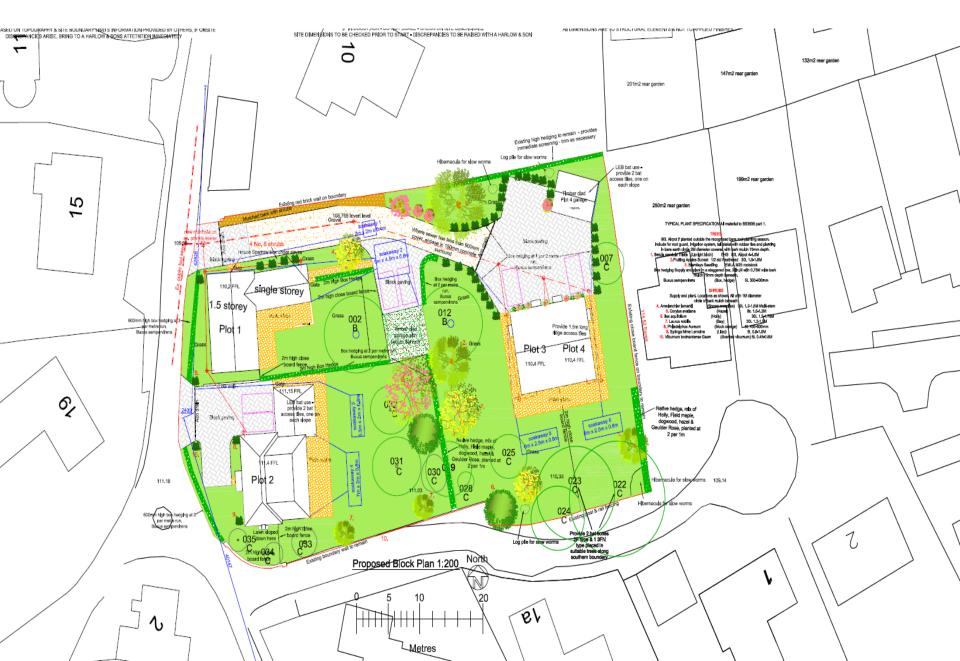

# Wiltshire Council Where everybody matters

Western Area Planning Committee

3 April 2019

7a) Oxford House, 12 The Butts, Bratton BA13 4SW Reference: 18/11871/FUL Following demolition of existing dwelling erection of replacement dwelling and 3 additional dwellings with associated landscaping (material revision to refused application 18/08346/FUL)

**Recommendation – Approve subject to conditions** 

Wiltshire Council Where everybody matters 18/11871/FUL Oxford House 12 The Butts Bratton Wilts BA13 4SW



Wiltshire Council

18/11871/FUL Oxford House 12 The Butts Bratton Wilts BA13 4SW



### Site Location Plan

Aerial Photography

Site Location Plan



### Site Plan Showing Oxford House (now demolished)



### Proposed Site Redevelopment Block Plan



#### Proposed House Elevations for Plot 1



Proposed Floor Plans for Plot 1





### **Proposed House Elevations for Plot 2**



Proposed Rear (East) Elevation 1:100

Proposed Side (North) Elevation 1:100

Proposed Floor Plans for Plot 2



· · · · · ·

### Proposed House Elevations for Plot 3 & 4



Proposed Rear (South) Elevation 1:100

Proposed Side (West) Elevation 1:100

### Plot 3 and 4 - Contextual Plan





Proposed Floor Plans for Plots 3 & 4





### **Proposed Garaging Plans**



### Consented 3-House Scheme under (implemented) 18/05492/VAR





Above – Approved plot 3 elevations (18/05492/VAR) Below – Proposed elevations for plots 3 & 4(18/11871/FUL)



Oxford House (now demolished)



### Entrance to site plots 3 and 4 viewed from the Butts



## View of plots 1 and 2 south