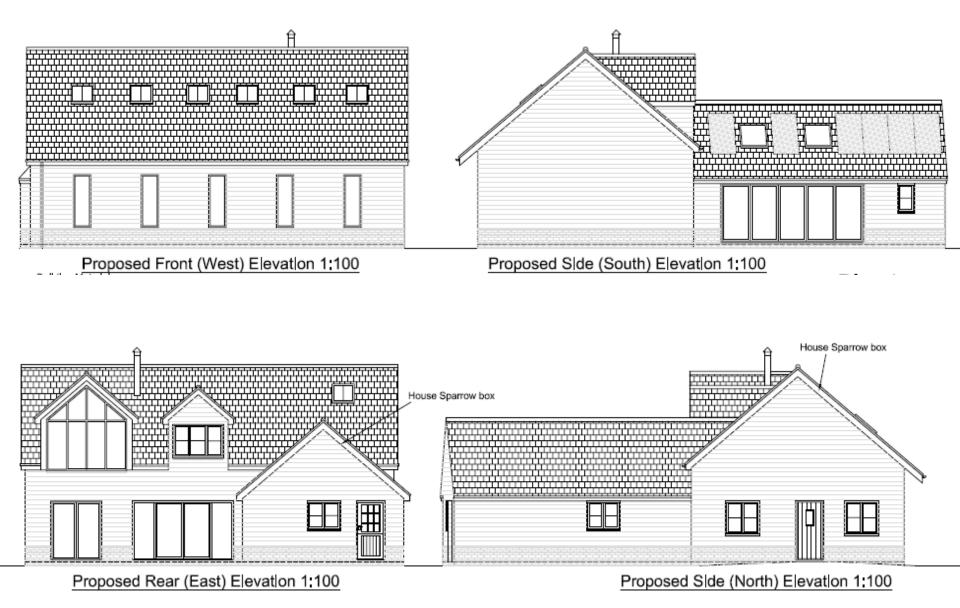

shire Council Where everybody matters

Western Area Planning Committee

3 April 2019

7a) Oxford House, 12 The Butts, Bratton BA13 4SW Reference: 18/11871/FUL Following demolition of existing dwelling erection of replacement dwelling and 3 additional dwellings with associated landscaping (material revision to refused application 18/08346/FUL)

**Recommendation – Approve subject to conditions** 

Wiltshire Council Where everybody matters 18/11871/FUL Oxford House 12 The Butts Bratton Wilts BA13 4SW



Wiltshire Council

18/11871/FUL Oxford House 12 The Butts Bratton Wilts BA13 4SW



### Site Location Plan

Aerial Photography

Site Location Plan



### Site Plan Showing Oxford House (now demolished)



### Proposed Site Redevelopment Block Plan



#### Proposed House Elevations for Plot 1



Proposed Floor Plans for Plot 1





### **Proposed House Elevations for Plot 2**



Proposed Rear (East) Elevation 1:100

Proposed Side (North) Elevation 1:100

Proposed Floor Plans for Plot 2



· · · · · ·

### Proposed House Elevations for Plot 3 & 4



Proposed Rear (South) Elevation 1:100

Proposed Side (West) Elevation 1:100

### Plot 3 and 4 - Contextual Plan





Proposed Floor Plans for Plots 3 & 4





### **Proposed Garaging Plans**



### Consented 3-House Scheme under (implemented) 18/05492/VAR





Above – Approved plot 3 elevations (18/05492/VAR) Below – Proposed elevations for plots 3 & 4(18/11871/FUL)



Oxford House (now demolished)



### Entrance to site plots 3 and 4 viewed from the Butts



## View of plots 1 and 2 south through site from north



### 10 The Butts