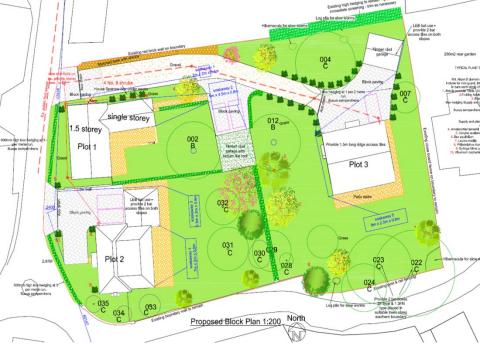

& 4





### **Proposed Garaging Plans**



### Consented 3-House Scheme under (implemented) 18/05492/VAR





Above – Approved plot 3 elevations (18/05492/VAR) Below – Proposed elevations for plots 3 & 4(18/11871/FUL)



Oxford House (now demolished)



### Entrance to site plots 3 and 4 viewed from the Butts



## View of plots 1 and 2 south through site from north



### 10 The Butts (grade II listed) viewed north from centre of site



## Garage to plot 4 viewed east through site



### View through site towards 4 Reeves Piece and plots 3 and 4



### Driveway to Plots 3 and 4 viewed from east



### View through site west towards Plots 1 and 2



View through site towards southwest



#### View of 4 Reeves Piece and eastern section of site from Reeves Piece



**Comparison Slides** 



Top left – Approved 3 house Scheme Bottom Right – Proposed 4 house development



Refused Application 18/08346/FUL



#### Elevations of Plots 3 and 4 of refused application 18/08346/FUL



Refused application 18/08346/FUL Plot 4 relationship with No. 4 Reeves Piece



#### Proposed Front (North) Elevation of Plot 4 & No.4 Reeves Plece 1:100

o 7 40

# Wiltshire Council Where everybody matters

Western Area Planning Committee

29 June 2016