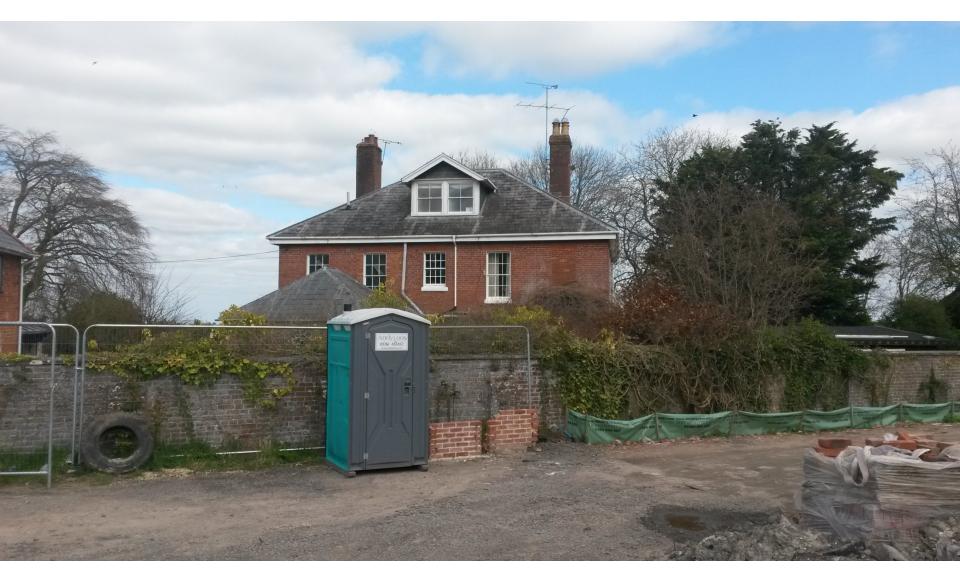

d House Elevations for Plot 2**



Proposed Rear (East) Elevation 1:100

Proposed Side (North) Elevation 1:100

Proposed Floor Plans for Plot 2



· · · · · ·

### Proposed House Elevations for Plot 3 & 4



Proposed Rear (South) Elevation 1:100

Proposed Side (West) Elevation 1:100

### Plot 3 and 4 - Contextual Plan





Proposed Floor Plans for Plots 3 & 4





### **Proposed Garaging Plans**



### Consented 3-House Scheme under (implemented) 18/05492/VAR





Above – Approved plot 3 elevations (18/05492/VAR) Below – Proposed elevations for plots 3 & 4(18/11871/FUL)



Oxford House (now demolished)



### Entrance to site plots 3 and 4 viewed from the Butts



## View of plots 1 and 2 south through site from north



### 10 The Butts (grade II listed) viewed north from centre of site



## Garage to plot 4 viewed east through site



### View through site towards 4 Reeves Piece and plots 3 and 4



### Driveway to Plots 3 and 4 viewed from east



### View through site west towards Plots 1 and 2



View through site towards southwest



#### View of 4 Reeves Piece and eastern section of site from Reeves Piece



**Comparison Slides** 



Top left – Approved 3 house Scheme Bottom Right – Proposed 4 house development



Refused Application 18/08346/FUL



#### Elevations of Plots 3 and 4 of refused application 18/08346/FUL



Refused application 18/08346/FUL Plot 4 relationship with No. 4 Reeves Piece



#### Proposed Front (North) Elevation of Plot 4 & No.4 Reeves Plece 1:100

o 7 40

# Wiltshire Council Where everybody matters

Western Area Planning Committee

29 June 2