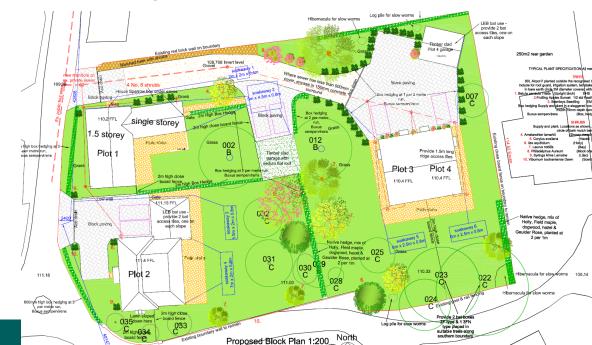

plemented) 18/05492/VAR





Above – Approved plot 3 elevations (18/05492/VAR) Below – Proposed elevations for plots 3 & 4(18/11871/FUL)



Oxford House (now demolished)



### Entrance to site plots 3 and 4 viewed from the Butts



## View of plots 1 and 2 south through site from north



### 10 The Butts (grade II listed) viewed north from centre of site



## Garage to plot 4 viewed east through site



### View through site towards 4 Reeves Piece and plots 3 and 4



### Driveway to Plots 3 and 4 viewed from east



### View through site west towards Plots 1 and 2



View through site towards southwest



#### View of 4 Reeves Piece and eastern section of site from Reeves Piece



**Comparison Slides** 



Top left – Approved 3 house Scheme Bottom Right – Proposed 4 house development



Refused Application 18/08346/FUL



#### Elevations of Plots 3 and 4 of refused application 18/08346/FUL



Refused application 18/08346/FUL Plot 4 relationship with No. 4 Reeves Piece



#### Proposed Front (North) Elevation of Plot 4 & No.4 Reeves Plece 1:100

o 7 40

# Wiltshire Council Where everybody matters

Western Area Planning Committee

29 June 2016