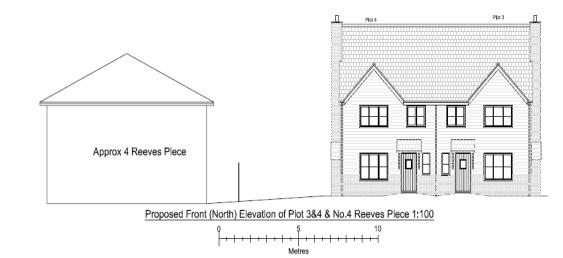

#### Elevations of Plots 3 and 4 of refused application 18/08346/FUL

Refused application 18/08346/FUL Plot 4 relationship with No. 4 Reeves Piece

#### Proposed Front (North) Elevation of Plot 4 & No.4 Reeves Plece 1:100

o 7 40