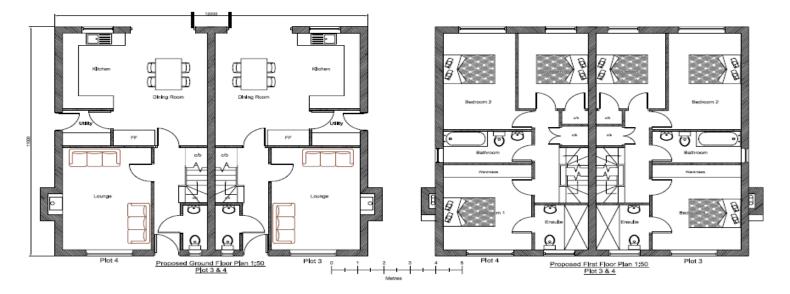

l Where everybody matters 18/11871/FUL Oxford House 12 The Butts Bratton Wilts BA13 4SW



Wiltshire Council

18/11871/FUL Oxford House 12 The Butts Bratton Wilts BA13 4SW



### Site Location Plan

Aerial Photography

Site Location Plan



### Site Plan Showing Oxford House (now demolished)



### Proposed Site Redevelopment Block Plan



#### Proposed House Elevations for Plot 1



Proposed Floor Plans for Plot 1





### **Proposed House Elevations for Plot 2**



Proposed Rear (East) Elevation 1:100

Proposed Side (North) Elevation 1:100

Proposed Floor Plans for Plot 2



· · · · · ·

### Proposed House Elevations for Plot 3 & 4



Proposed Rear (South) Elevation 1:100

Proposed Side (West) Elevation 1:100

### Plot 3 and 4 - Contextual Plan





Proposed Floor Plans for Plots 3 & 4





### **Proposed Garaging Plans**



### Consented 3-House Scheme under (implemented) 18/05492/VAR





Above – Approved plot 3 elevations (18/05492/VAR) Below – Proposed elevations for plots 3 & 4(18/11871/FUL)



Oxford House (now demolished)



### Entrance to site plots 3 and 4 viewed from the Butts



## View of plots 1 and 2 south through site from north



### 10 The Butts (grade II listed) viewed north from centre of site



## Garage to plot 4 viewed east through site



### View through site towards 4 Reeves Piece and plots 3 and 4



### Driveway to Plots 3 and 4 viewed from east



### View through site west towards Plots 1 and 2



View through site towards southwest



#### View of 4 Reeves Piece and eastern section of site from Reeves Piece



**Comparison Slides** 



Top