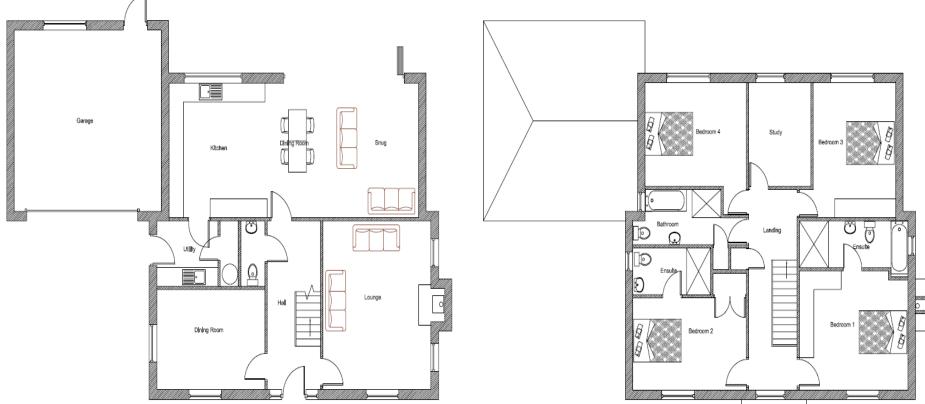

ing erection of replacement dwelling and 3 additional dwellings with associated landscaping (material revision to refused application 18/08346/FUL)

**Recommendation – Approve subject to conditions** 

Wiltshire Council Where everybody matters 18/11871/FUL Oxford House 12 The Butts Bratton Wilts BA13 4SW



Wiltshire Council

18/11871/FUL Oxford House 12 The Butts Bratton Wilts BA13 4SW



### Site Location Plan

Aerial Photography

Site Location Plan



### Site Plan Showing Oxford House (now demolished)



### Proposed Site Redevelopment Block Plan



#### Proposed House Elevations for Plot 1



Proposed Floor Plans for Plot 1





### **Proposed House Elevations for Plot 2**



Proposed Rear (East) Elevation 1:100

Proposed Side (North) Elevation 1:100

Proposed Floor Plans for Plot 2



· · · · · ·

### Proposed House Elevations for Plot 3 & 4



Proposed Rear (South) Elevation 1:100

Proposed Side (West) Elevation 1:100

### Plot 3 and 4 - Contextual Plan





Proposed Floor Plans for Plots 3 & 4





### **Proposed Garaging Plans**



### Consented 3-House Scheme under (implemented) 18/05492/VAR





Above – Approved plot 3 elevations (18/05492/VAR) Below – Proposed elevations for plots 3 & 4(18/11871/FUL)



Oxford House (now demolished)



### Entrance to site plots 3 and 4 viewed from the Butts



## View of plots 1 and 2 south through site from north



### 10 The Butts (grade II listed) viewed north from centre of site



## Garage to plot 4 viewed east through site



### View through site towards 4 Reeves Piece and plots 3 and 4



### Driveway to Plots 3 and 4