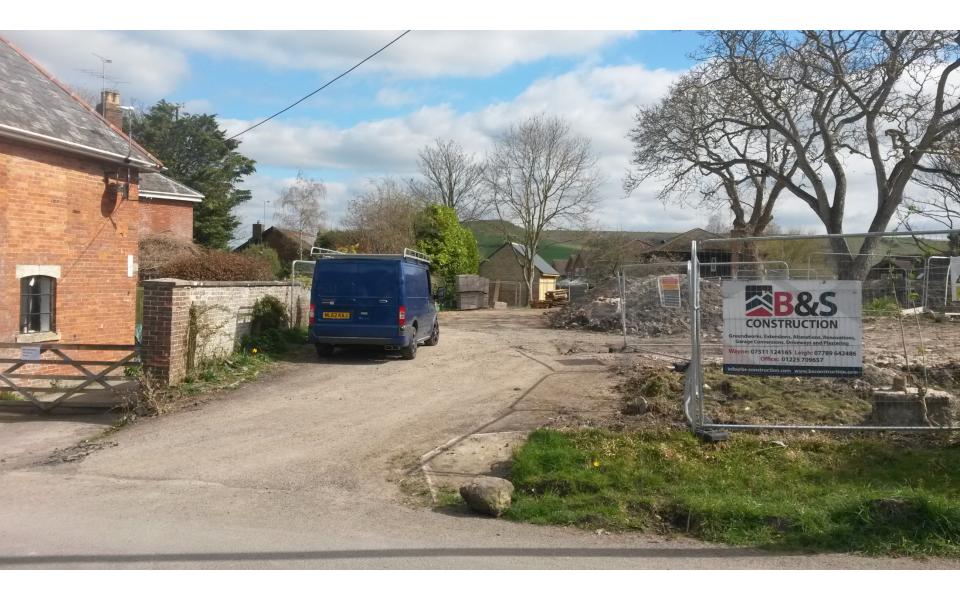

Site Redevelopment Block Plan



#### Proposed House Elevations for Plot 1



Proposed Floor Plans for Plot 1





### **Proposed House Elevations for Plot 2**



Proposed Rear (East) Elevation 1:100

Proposed Side (North) Elevation 1:100

Proposed Floor Plans for Plot 2



· · · · · ·

### Proposed House Elevations for Plot 3 & 4



Proposed Rear (South) Elevation 1:100

Proposed Side (West) Elevation 1:100

### Plot 3 and 4 - Contextual Plan





Proposed Floor Plans for Plots 3 & 4





### **Proposed Garaging Plans**



### Consented 3-House Scheme under (implemented) 18/05492/VAR





Above – Approved plot 3 elevations (18/05492/VAR) Below – Proposed elevations for plots 3 & 4(18/11871/FUL)



Oxford House (now demolished)



### Entrance to site plots 3 and 4 viewed from the Butts



## View of plots 1 and 2 south through site from north



### 10 The Butts (grade II listed) viewed north from centre of site



## Garage to plot 4 viewed east through site



### View through site towards 4 Reeves Piece and plots 3 and 4



### Driveway to Plots 3 and 4 viewed from east



### View through site west towards Plots 1 and 2



View through site towards southwest



#### View of 4 Reeves Piece and eastern section of site from Reeves Piece



**Comparison Slides** 



Top left – Approved 3 house Scheme Bottom Right – Proposed 4 house development



Refused Application 18/08346/FUL



#### Elevations of Plots 3 and 4 of refused application 18/08346/FUL



Refused application 18/08346/FUL Plot 4 relationship with No. 4 Reeves Piece



#### Proposed Front (North) Elevation of