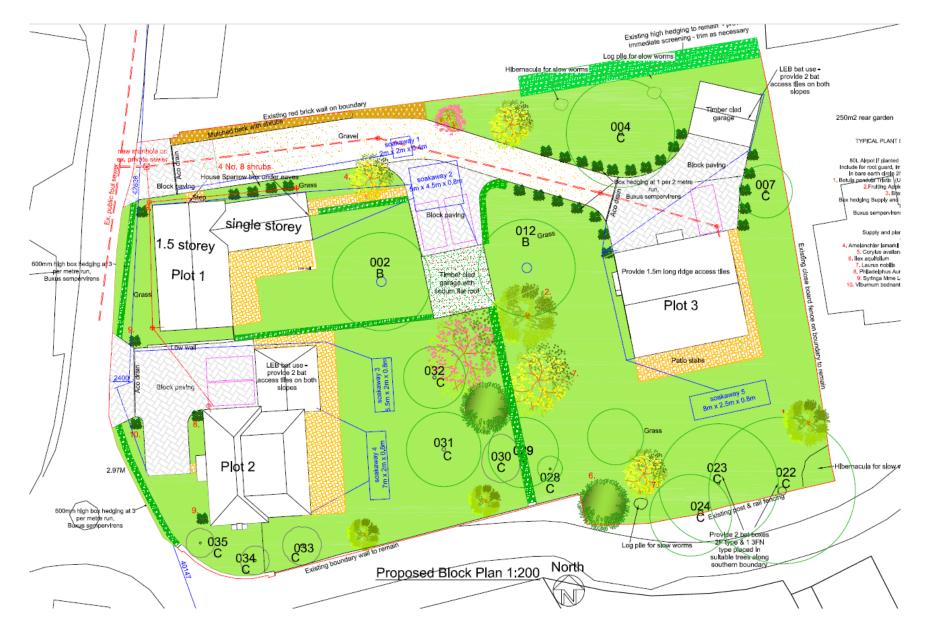

ouncil

18/11871/FUL Oxford House 12 The Butts Bratton Wilts BA13 4SW



### Site Location Plan

Aerial Photography

Site Location Plan



### Site Plan Showing Oxford House (now demolished)



### Proposed Site Redevelopment Block Plan



#### Proposed House Elevations for Plot 1



Proposed Floor Plans for Plot 1





### **Proposed House Elevations for Plot 2**



Proposed Rear (East) Elevation 1:100

Proposed Side (North) Elevation 1:100

Proposed Floor Plans for Plot 2



· · · · · ·

### Proposed House Elevations for Plot 3 & 4



Proposed Rear (South) Elevation 1:100

Proposed Side (West) Elevation 1:100

### Plot 3 and 4 - Contextual Plan





Proposed Floor Plans for Plots 3 & 4





### **Proposed Garaging Plans**



### Consented 3-House Scheme under (implemented) 18/05492/VAR





Above – Approved plot 3 elevations (18/05492/VAR) Below – Proposed elevations for plots 3 & 4(18/11871/FUL)



Oxford House (now demolished)



### Entrance to site plots 3 and 4 viewed from the Butts



## View of plots 1 and 2 south through site from north



### 10 The Butts (grade II listed) viewed north from centre of site



## Garage to plot 4 viewed east through site



### View through site towards 4 Reeves Piece and plots 3 and 4



### Driveway to Plots 3 and 4 viewed from east



### View through site west towards Plots 1 and 2



View through site towards southwest



#### View of 4 Reeves Piece and eastern section of site from Reeves Piece



**Comparison Slides** 



Top left – Approved 3 house Scheme Bottom Right – Proposed 4 house development



Refused Application 18/