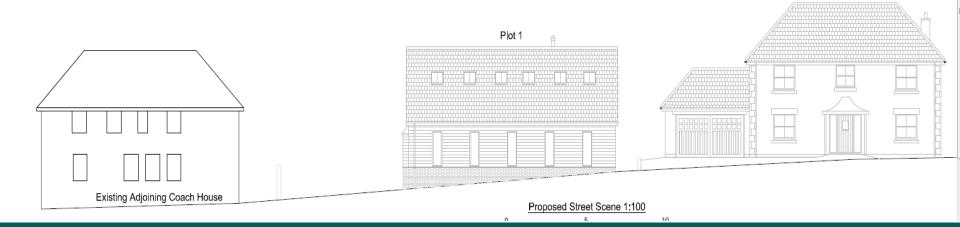

### Proposed House Elevations for Plot 3 & 4

Proposed Rear (South) Elevation 1:100

Proposed Side (West) Elevation 1:100