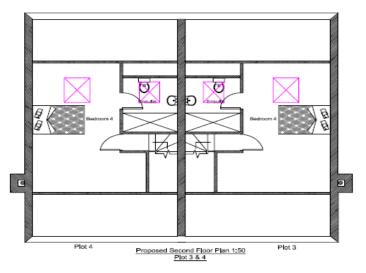

Where everybody matters 18/11871/FUL Oxford House 12 The Butts Bratton Wilts BA13 4SW



Wiltshire Council

18/11871/FUL Oxford House 12 The Butts Bratton Wilts BA13 4SW



### Site Location Plan

Aerial Photography

Site Location Plan



### Site Plan Showing Oxford House (now demolished)



### Proposed Site Redevelopment Block Plan



#### Proposed House Elevations for Plot 1



Proposed Floor Plans for Plot 1





### **Proposed House Elevations for Plot 2**



Proposed Rear (East) Elevation 1:100

Proposed Side (North) Elevation 1:100

Proposed Floor Plans for Plot 2



· · · · · ·

### Proposed House Elevations for Plot 3 & 4



Proposed Rear (South) Elevation 1:100

Proposed Side (West) Elevation 1:100

### Plot 3 and 4 - Contextual Plan





Proposed Floor Plans for Plots 3 & 4





### **Proposed Garaging Plans**



### Consented 3-House Scheme under (implemented) 18/05492/VAR





Above – Approved plot 3 elevations (18/05492/VAR) Below – Proposed elevations for plots 3 & 4(18/11871/FUL)



Oxford House (now demolished)



### Entrance to site plots 3 and 4 viewed from the Butts



## View of plots 1 and 2 south through site from north



### 10 The Butts (grade II listed) viewed north from centre of site



## Garage to plot 4 viewed east through site



### View through site towards 4 Reeves Piece and plots 3 and 4



### Driveway to Plots 3 and 4 viewed from east



### View through site west towards Plots 1 and 2



View through site towards southwest



#### View of 4 Reeves Piece and eastern section of site from Reeves Piece



**Comparison Slides** 



Top l