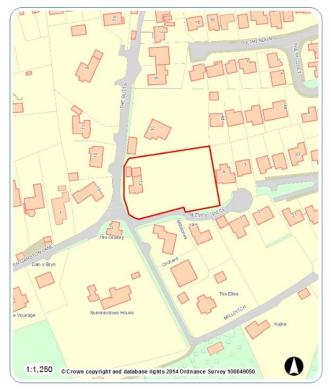

# Wiltshire Council Where everybody matters

Western Area Planning Committee

3 April 2019

7a) Oxford House, 12 The Butts, Bratton BA13 4SW Reference: 18/11871/FUL Following demolition of existing dwelling erection of replacement dwelling and 3 additional dwellings with associated landscaping (material revision to refused application 18/08346/FUL)

**Recommendation – Approve subject to conditions** 

Wiltshire Council Where everybody matters 18/11871/FUL Oxford House 12 The Butts Bratton Wilts BA13 4SW



Wiltshire Council

18/11871/FUL Oxford House 12 The Butts Bratton Wilts BA13 4SW



### Site Location Plan

Aerial Photography

Site Location Plan



### Site Plan Showing Oxford House (now demolished)



### Proposed Site Redevelopment Block Plan



#### Proposed House Elevations for Plot 1



Proposed Floor Plans for Plot 1





### **Proposed House Elevations for Plot 2**



Proposed Rear (East) Elevation 1:100

Proposed Side (North) Elevation 1:100

Proposed Floor Plans for Plot 2



· · · · · ·

### Proposed House Elevations for Plot 3 & 4



Proposed Rear (South) Elevation 1:100

Proposed Side (West) Elevation 1:100

### Plot 3 and 4 - Contextual Plan





Proposed Floor Plans for Plots 3 & 4





### **Proposed Garaging Plans**



### Consented 3-House Scheme under (implemented) 1